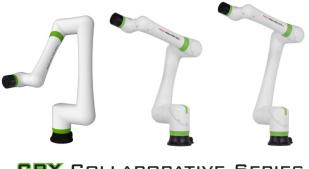

### **CRX** COLLABORATIVE SERIES

### **COLLABORATIVE ROBOTICS**

FANUC's CRX Cobots are safe, easy-to-use, reliable, and a versatile solution for a wide range of applications, including inspection, machine load/unload, packing, palletizing, sanding, welding, and more. The CRX Cobots can detect external forces in the workspace, stopping safely when making contact with a person or object. This technology allows the CRX to work safely alongside people without the need for expensive guarding.

The CRX series of collaborative robots is the perfect solution for manufacturers with little to no robotic experience. The ease of programming paired with FANUC's world-renowned technology, proven reliability, and sensitive contact detection allows the CRX Cobots to work safely along-side people in a variety of industrial and manufacturing jobs.