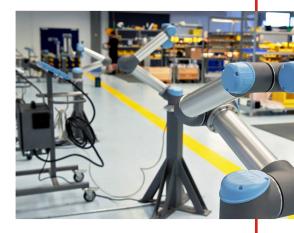

### UNIVERSAL ROBOTICS

Omni Automation is a Preferred Systems Integrator for Universal Robots. Universal Robots manufactures industrial collaborative robots. These robots are designed to mimic the range of motion of a human arm and when installed properly they can work alongside humans with little or no guarding.

Universal Robots are advanced tools that can be used by all levels of a production staff to help increase productivity, reduce injury and boost morale. With a Universal Robots arm, you can automate and streamline repetitive or potentially unsafe processes, so staff can be assigned to jobs that provide them with new challenges